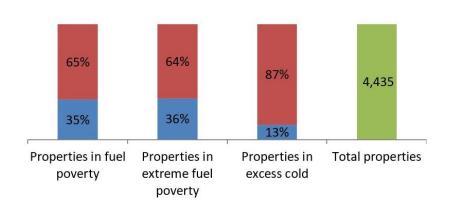

# Fuel Poverty Rates and Extreme Fuel Poverty rates March 2022 Mid Argyll Kintyre and Islay

#### Kintyre and the Isle

#### **South Kintyre**

Mid Argyll

Source: Home Analytics 3.7.2 March 2022.