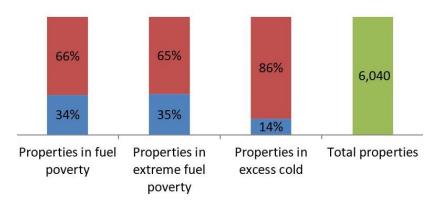

## Fuel Poverty Rates and Extreme Fuel Poverty rates March 2022 Cowal and Bute

Source: Home Analytics 3.7.2 March 2022.