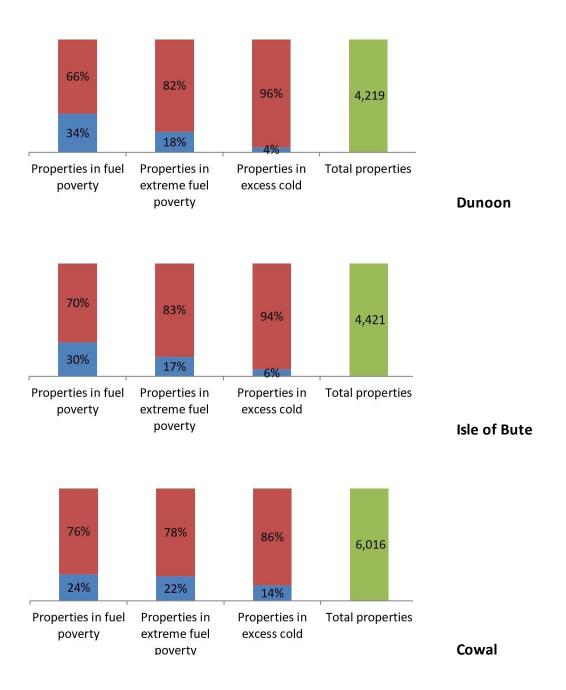

## Fuel Poverty Rates and Extreme Fuel Poverty rates March 2022 Cowal and Bute

Source: Home Analytics 3.7.2 March 2022.