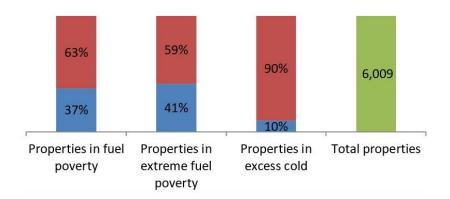

## Fuel Poverty Rates and Extreme Fuel Poverty rates March 2022 Helensburgh and Lomond

Source: Home Analytics 3.7.2 March 2022.