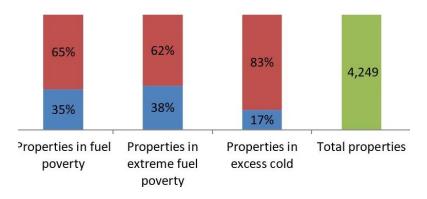

## Fuel Poverty Rates and Extreme Fuel Poverty rates March 2022 Cowal and Bute

Source: Home Analytics 3.7.2 March 2022.