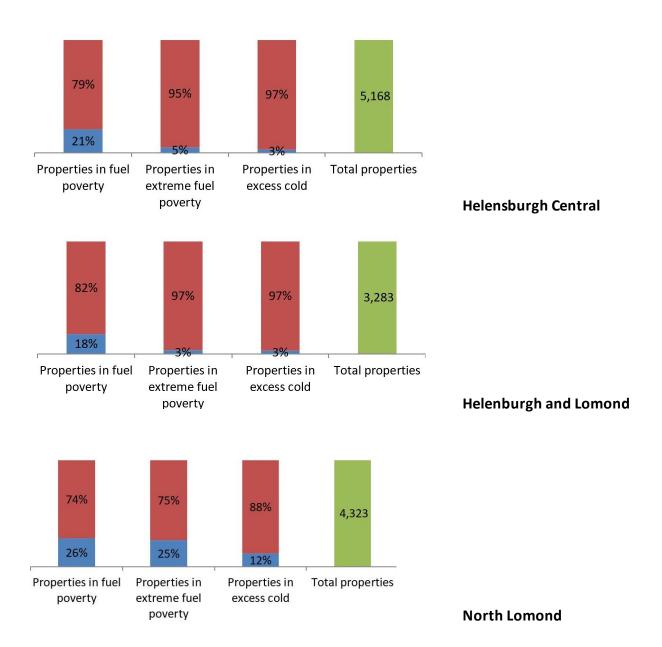

## Fuel Poverty Rates and Extreme Fuel Poverty rates March 2022 Helensburgh and Lomond

Source: Home Analytics 3.7.2 March 2022.