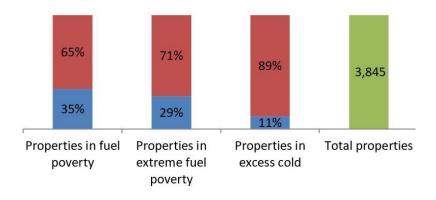

## Fuel Poverty Rates and Extreme Fuel Poverty rates March 2022 Helensburgh and Lomond

Source: Home Analytics 3.7.2 March 2022.